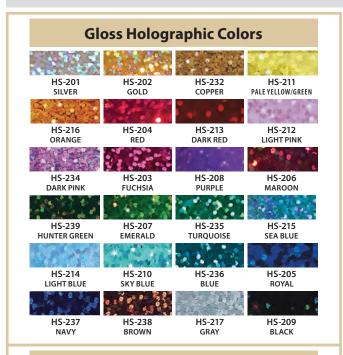

tor artwork.

#### **MULTICOLOR IMPRINTS**

Art can contain up to six colors depending on size of the art and what the process will allow. PMS color matching is not available.

## **FONTS**—Please convert all fonts to outlines (paths or curves).

Block or Sans Serif fonts work best. Serif fonts are not recommended. MINIMUM: • UPPERCASE-60 points or 1/2-inch-high minimum. • lowercase-82 points or 1/2-inch-high minimum.



# **DOT SIZES**

Four dot sizes are available—1.5, 2, 3, and 4mm. Dot size is determined by the size and design of the art, and what the process will allow. Mixed dot sizes 1.5mm 2mm can be used within artwork, if the design is suitable for this option. The 1.5mm dot size is not

available for printing on mesh material of bags on pages 46-47.



# SPARKLE Color Selection







3mm

4mm