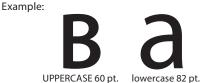

## **FONTS**—Please convert all fonts to outlines (paths or curves).

Block or Sans Serif fonts work best. Serif fonts are not recommended. MINIMUM: • UPPERCASE-60 points or 1/2-inch-high minimum. • lowercase-82 points or 1/2-inch-high minimum.