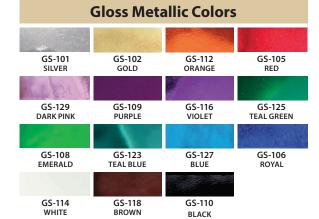

r artwork.

#### **MULTICOLOR IMPRINTS**

Art can contain up to six colors depending on size of the art and what the process will allow. PMS color matching is not available.

## **FONTS**—Please convert all fonts to outlines (paths or curves).

Block or Sans Serif fonts work best. Serif fonts are not recommended. MINIMUM: • UPPERCASE-60 points or 1/2-inch-high minimum. • lowercase-82 points or 1/2-inch-high minimum.



# **DOT SIZES**

Four dot sizes are available—1.5, 2, 3, and 4mm. Dot size is determined by the size and design of the art, and what the process will allow. Mixed dot sizes 1.5mm 2mm can be used within artwork, if the design is suitable for this option. The 1.5mm dot size is not

available for printing on mesh material of bags on pages 46-47.



# SPARKLE Color Selection







3mm

4mm